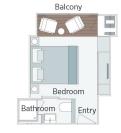

All gratuities included
- Explore the magnificent **Keukenhof Gardens**
- Shore excursions with English-speaking local guides
- Visit UNESCO World Heritage Sites
- Personal **listening device** for shore excursions
- All meals included onboard
- Variety of international cuisine
- Complimentary regional wines, beer and soft drinks with onboard lunches and dinners
- Complimentary **bottled water** in your stateroom
- Complimentary WiFi onboard
- Complimentary bicycles onboard for use ashore
- All port charges included
- Two-night hotel stay and touring in Lucerne
- \$55 in Mayflower Money

## **Emerald Waterways Star-Ships**

Built: 2014-20 Speed: 15.5 mph Staterooms: 19 Suites: 72 Length: 443 ft. Crew: 47

#### SUN DECK



#### HORIZON DECK



#### VISTA DECK



#### **RIVIERA DECK**











#### **Grand Balcony Suite** 210ft<sup>2</sup>

CAT S

#### **Panorama Balcony Suite**

180ft<sup>2</sup>

CATA CATB CATC

#### **Emerald Stateroom**

162ft<sup>2</sup>

CAT D CAT E

#### **Public Areas and Ship Amenities**

- Sun Deck with Deck Chairs
- 2 Navigation Bridge
- Sky Barbecue
- Golf Putting Green
- Games Area
- Retractable Glass Roof
- Walking Track
- O Daytime Pool & Bar / Evening Cinema
- The Terrace
- Horizon Bar and Lounge
- Elevator
- Reception
- Wellness Area
- Fitness Area
- Reflections Restaurant
- Hairdresser

|   | Departure Date                               | APR 16                |         |
|---|----------------------------------------------|-----------------------|---------|
|   | Time on the Romantic Rhine STATEROOM / SUITE | PER<br>PERSON<br>TWIN |