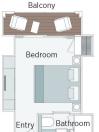

- All gratuities included
- Explore the magnificent **Keukenhof Gardens**
- Shore excursions with English-speaking local guides
- Visit UNESCO World Heritage Sites
- Personal **listening device** for shore excursions
- All meals included onboard
- Variety of international cuisine
- Complimentary regional wines, beer and soft drinks with onboard lunches and dinners
- Complimentary **bottled water** in your stateroom
- Complimentary WiFi onboard
- Complimentary bicycles onboard for use ashore
- All port charges included
- Two-night hotel stay and touring in Lucerne
- \$55 in Mayflower Money

## **Emerald Waterways Star-Ships**

Built: 2014-20 Speed: 15.5 mph Staterooms: 19 Suites: 72 Length: 443 ft. Crew: 47

#### SUN DECK



#### HORIZON DECK



#### VISTA DECK



#### **RIVIERA DECK**











#### **Grand Balcony Suite** 210ft<sup>2</sup>

CAT S

#### **Panorama Balcony Suite**

180ft<sup>2</sup>

CATA CATB CATC

#### **Emerald Stateroom**

162ft<sup>2</sup>

CAT D CAT E

#### **Public Areas and Ship Amenities**

- Sun Deck with Deck Chairs
- 2 Navigation Bridge
- Sky Barbecue
- Golf Putting Green
- Games Area
- Retractable Glass Roof
- Walking Track
- O Daytime Pool & Bar / Evening Cinema
- The Terrace
- Horizon Bar and Lounge
- Elevator
- Reception
- Wellness Area
- Fitness Area
- Reflections Restaurant
- Hairdresser

|   | Departure Date                               | APR 16                |         |
|---|----------------------------------------------|-----------------------|---------|
|   | Time on the Romantic Rhine STATEROOM / SUITE | PER<br>PERSON<br>TWIN |