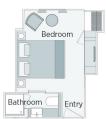

ll gratuities included
- Explore the magnificent **Keukenhof Gardens**
- Shore excursions with English-speaking local guides
- Visit UNESCO World Heritage Sites
- Personal **listening device** for shore excursions
- All meals included onboard
- Variety of international cuisine
- Complimentary regional wines, beer and soft drinks with onboard lunches and dinners
- Complimentary **bottled water** in your stateroom
- Complimentary WiFi onboard
- Complimentary bicycles onboard for use ashore
- All port charges included
- Two-night hotel stay and touring in Lucerne
- \$55 in Mayflower Money

## **Emerald Waterways Star-Ships**

Built: 2014-20 Speed: 15.5 mph Staterooms: 19 Suites: 72 Length: 443 ft. Crew: 47

#### SUN DECK



#### HORIZON DECK



#### VISTA DECK



#### **RIVIERA DECK**











#### **Grand Balcony Suite** 210ft<sup>2</sup>

CAT S

#### **Panorama Balcony Suite**

180ft<sup>2</sup>

CATA CATB CATC

#### **Emerald Stateroom**

162ft<sup>2</sup>

CAT D CAT E

#### **Public Areas and Ship Amenities**

- Sun Deck with Deck Chairs
- 2 Navigation Bridge
- Sky Barbecue
- Golf Putting Green
- Games Area
- Retractable Glass Roof
- Walking Track
- O Daytime Pool & Bar / Evening Cinema
- The Terrace
- Horizon Bar and Lounge
- Elevator
- Reception
- Wellness Area
- Fitness Area
- Reflections Restaurant
- Hairdresser

|   | Departure Date                               | APR 16                |         |
|---|----------------------------------------------|-----------------------|---------|
|   | Time on the Romantic Rhine STATEROOM / SUITE | PER<br>PERSON<br>TWIN |