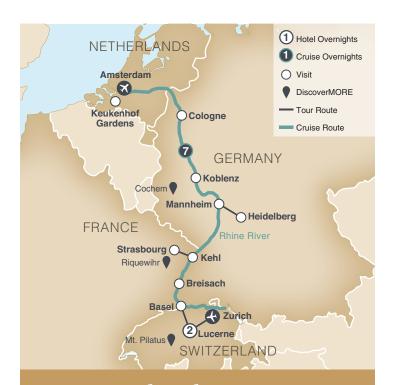

# Tulip Time on the Romantic Rhine

DAY 1 Depart the USA – April 16: Depart the USA on your overnight flight to Amsterdam, the Netherlands.

DAY 2 Amsterdam, the Netherlands — April 17: Welcome to Amsterdam, a fascinating 700-year-old city of picturesque canals, world class museums, theatres and cafés. You will be met and transferred from the airport to your Emerald Waterways luxury river cruise ship. Become acquainted with the amenities of your ship, or begin exploring the city. This evening, join your fellow travelers for dinner onboard. Meal: D

DAY 3 Keukenhof Gardens – April 18: This morning, depart by coach for an included visit to Keukenhof Gardens. Discover why it's called the 'Garden of Europe' as you admire gorgeous flowers at the peak of tulip season. Return to the ship for your first day cruising through the Dutch countryside, passing windmills and sailing through locks towards the Rhine River. Tonight, enjoy a welcome reception and gala dinner. Meals: B, L, D EmeraldPLUS: A visit to Keukenhof Gardens

DAY 4 Cologne, Germany – April 19: Cruise along the Rhine River to Cologne. Founded by the Romans, the city is one of Germany's oldest and famous for its magnificent World–Heritage listed gothic cathedral. After lunch onboard, join your local guide for an included walking tour of the city, touching on the historical charm of the Old Town. Traverse quaint alleyways and see historic monuments. The tour concludes at the cathedral, whose twin spires dominate the skyline. Meals: B, L, D DiscoverMORE: Farina Eau de Cologne Museum (additional expense)

DAY 5 Koblenz — April 20: Cruise to the 2000-year-old town of Koblenz, situated at the confluence of the Rhine and Moselle Rivers. Enjoy a walking tour of Koblenz and visit the Ehrenbreitstein Fortress by cable car on the opposite side of the river. This fortress was part of the Prussian defense against the French in the 19th century and later used as a headquarters for the American military during WWII. This afternoon, sail through the spectacular UNESCO World-Heritage listed Rhine Gorge. Pass countless medieval castles and vineyards lining the shores of this section of the river, with photo opportunities around every bend. See the infamous Lorelei statue and Pfalzgrafenstein Castle, built on an island in the middle of the river as a medieval toll station.

DAY 6 Mannheim / Heidelberg — April 21: Continue sailing to the town of Mannheim, located at the confluence of the Rhine and Neckar Rivers. From there, travel by coach to Heidelberg where you have the opportunity to either visit the medieval town of Heidelberg on a walking tour, or take part in an active hike to Heidelberg Hill. Meals: B, L, D

**EmeraldACTIVE:** Hike from Mount Königstuhl to Heidelberg

DAY 7 Kehl / Strasbourg, France – April 22: Once docked in Kehl, travel by coach across the river to Strasbourg, the capital of the Alsace region in France.

DAY 8 Breisach, Germany – April 23: On today's adventure, visit a typical Black Forest village, full of charm, cuckoo clocks and other German specialties. Alternatively, take part in a guided hike along some of the Black Forest trails. Meals: B, L, D

**EmeraldPLUS:** Black Forest Cake demonstration and tasting

EmeraldACTIVE: Guided hike in the Black Forest region

DAY 9 Basel – Lucerne, Switzerland – April 24: After breakfast, disembark the ship in Basel and begin your Swiss adventure. Depart by coach to Lucerne, a picturesque town surrounded by mountains and meadows. An included walking tour highlights the city's landmark - the famous 14th-century Chapel Bridge. See the 17th-century Renaissance Town Hall and town squares, all set amongst the beautiful backdrop of the Swiss Alps. The remainder of the day is at leisure. Meal: B