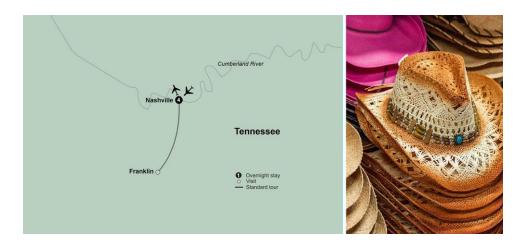

**Highlights:** Country Music Hall of Fame, RCA Studio B, George Jones Museum, Ryman Auditorium, Wildhorse Saloon, Grand Ole Opry Show, Historic Town of Franklin, Choice on Tour: Carnton or Whiskey Distillery Tour and Tasting

Day 4: Wednesday, May 12, 2021 A Small Town with a Story to Tell Head south to Franklin, where the past blends seamlessly with the contemporary. Choose how you explore because it's your choice! Tour Carnton Plantation, a makeshift hospital during one of the bloodiest conflicts of the Civil War -OR- taste the local culture at Lieper's Fork Whiskey Distillery, enjoying an expert-led tour and tasting. No matter how you spend your morning, gather in Franklin's cozy downtown for free time on your own. Then, return to Nashville and test your culinary skills at a hands-on chocolate-making lesson at the iconic Goo Goo Candy Shop. Tonight, celebrate at a farewell dinner