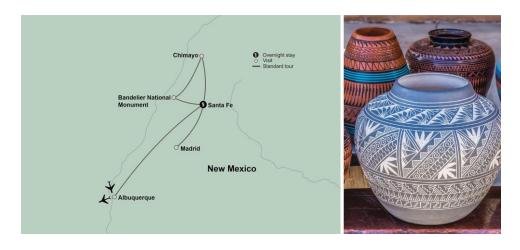

Day 1: Sunday, October 25, 2020
Santa Fe, New Mexico - Tour Begins
Welcome to New Mexico, the "land of enchantment." Here you'll explore
Santa Fe, a city with a rich blend of multiculturalism, natural beauty and profound history. Tonight, get to know your fellow travelers during a welcome reception at your hotel, located mere steps away from Santa
Fe's iconic Plaza.

Day 2: Monday, October 26, 2020 Santa Fe This morning starts with a locally guided walking tour of Santa Fe's Plaza, the historic heart of the city and gathering place for Santa Feans for nearly 400 years. As you amble through the plaza, enjoy stops at some of the city's landmark sites like the Santa Fe Indian Market, Palace of the Governors and Palace Avenue. Later, embark on an openair tram tour\* of Santa Fe and learn more about the history, architecture, and art of the oldest capital city in North America. Continue on with a visit to the Loretto Chapel, a former Roman Catholic church turned wedding chapel and museum. Here,

Day 3: Tuesday, October 27, 2020
Santa Fe - Madrid - Santa Fe Today, travel the scenic Turquoise Trail to the village of Madrid, a charming hamlet stitched into the landscape of the Ortiz Mountains. Once a major coal-mining town, the village is now revered for its thriving artistic community. Then, visit the Allan Houser Sculpture Garden to view 80 works by the prolific artist who's been lauded as one of the most renowned Native American painters and Modernist sculptors of the 20th century. (B, L)

Day 4: Wednesday, October 28, 2020 Santa Fe - Bandelier National Monument - Chimayo - Santa Fe Today's adventure takes us to Bandelier National Monument, a natural site where the native Pueblo Indians settled in the sculpted canyons

and mesa tops west of Santa Fe. The volcanic landscape holds cliff dwellings and ruins of Pueblo villages dating back to the 1500s. On a guided elective walk, \*\* you'll have the opportunity to discover more of the park's ancient ruins and thriving wildlife. Afterwards, savor an authentic New Mexican lunch before visiting El Santuario de Chimayo. Known for the miraculous healing powers of its *Tierra Bendita* (or Holy Dirt), the chapel is regarded as the most important Catholic pilgrimage site in the United States. Later you'll visit a Chimayo weaver and learn the