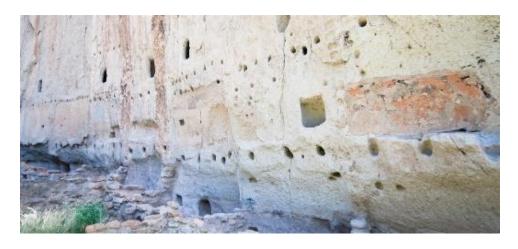

Day 4: Wednesday, October 28, 2020 Santa Fe - Bandelier National Monument - Chimayo - Santa Fe Today's adventure takes us to Bandelier National Monument, a natural site where the native Pueblo Indians settled in the sculpted canyons

and mesa tops west of Santa Fe. The volcanic landscape holds cliff dwellings and ruins of Pueblo villages dating back to the 1500s. On a guided elective walk, \*\* you'll have the opportunity to discover more of the park's ancient ruins and thriving wildlife. Afterwards, savor an authentic New Mexican lunch before visiting El Santuario de Chimayo. Known for the miraculous healing powers of its *Tierra Bendita* (or Holy Dirt), the chapel is regarded as the most important Catholic pilgrimage site in the United States. Later you'll visit a Chimayo weaver and learn the